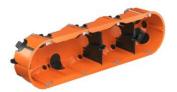

## O-range ECON® 4 one-gang junction box, air-tight, Depth 48 mm

- Air-tight design with sealing membranes
- Toolless cable and conduit entires
- Integrated cable retention of the NYM cable, self-locking of the conduit
- Standardised separation of individual installation openings using a bridge
- Can be combined with all O-range® programme applications