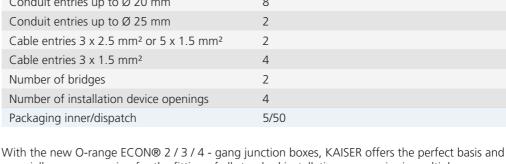

| Article no:                                                      | 9254-22       |
|------------------------------------------------------------------|---------------|
| EAN:                                                             | 4013456550919 |
| For panel thickness                                              | 7 - 40 mm     |
| Depth                                                            | 48 mm         |
| Cut hole Ø                                                       | 4 x 68 mm     |
| Device screws +/-                                                | 8             |
| Centre distance                                                  | 71 mm         |
| Conduit entries up to Ø 20 mm                                    | 8             |
| Conduit entries up to Ø 25 mm                                    | 2             |
| Cable entries 3 x 2.5 mm <sup>2</sup> or 5 x 1.5 mm <sup>2</sup> | 2             |
| Cable entries 3 x 1.5 mm <sup>2</sup>                            | 4             |
| Number of bridges                                                | 2             |
| Number of installation device openings                           | 4             |
| Packaging inner/dispatch                                         | 5/50          |