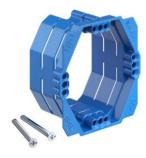

## Stepless plaster compensation frame UP1

- · To compensate for deep-seated boxes
- · To maintain IP protection class
- · With 2 fixing screws 40 mm

| Article no:                                                | 1155-65       |
|------------------------------------------------------------|---------------|
| EAN:                                                       | 4013456587380 |
| Height                                                     | 10 - 35 mm    |
| Screw spacing                                              | 60 mm         |
| Steplessly adjustable                                      | Yes           |
| for UP1 appliance outlets and UP1 appliance junction boxes | Yes           |
| Halogen-free                                               | Yes           |
| Packaging inner/dispatch                                   | 10/100        |

With the newly developed plaster compensation frame, even accessories in boxes that are installed too low can be installed flush with the wall and in compliance with standards. Also ideal for renovations. The plaster compensation frame is stepless adjustable and can therefore, e.g. bridge retrofitted wall plaster or tiled walls professionally.

- · To compensate for boxes that are positioned too low
- · Continuously adjustable from 10 35 mm
- · Installation accessories can be installed directly with the compensation frame or retrofitted
- · Including screws 40 mm, Pozidriv drive