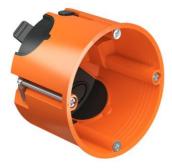

## O-range ECON® 64 one-gang junction box, air-tight, Depth 62 mm

- Air-tight design with sealing membranes
- Fully insulated, air-tight through-wiring for combinations using support connectors
- Toolless cable or conduit entries
- Integrated cable retention of NYM cables, self-locking of conduits

| Article no:                                                      | 9264-22       |
|------------------------------------------------------------------|---------------|
| EAN:                                                             | 4013456548299 |
| For panel thickness                                              | 7 - 40 mm     |
| Depth                                                            | 62 mm         |
| Cut hole Ø                                                       | 68 mm         |
| Device screws                                                    | 2             |
| Tube entries up to M25                                           | 2             |
| Cable entries 3 x 2.5 mm <sup>2</sup> or 5 x 1.5 mm <sup>2</sup> | 3             |
| Cable entries 5 x 2.5 mm <sup>2</sup> or 7 x 1.5 mm <sup>2</sup> | 1             |
| Cable entries 3 x 1.5 mm <sup>2</sup>                            | 3             |
| Support connectors for each package                              | 7             |
| Air-tight                                                        | Yes           |
| Packaging inner/dispatch                                         | 25/250        |
|                                                                  |               |